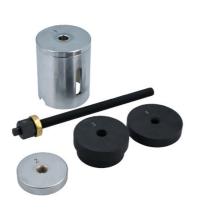

## **Bush Removal & Fitting Tool - for BMW Rear Differential**

The rear differential on the late model F chassis BMW's have 3 mounting bushes, 2 front and 1 rear. The 8857 is designed to allow for the safe removal and fitting of the rear differential mounting bush.

## **Additional Information**

- Applications include: BMW 7 Series (2008 2015), 6 Series (2011 2018), 5 Series (2009 2017), 5 Series (2010 2017).
- Equivalent to OEM 33 0 030, Use in accordance with OEM instructions. for differential front bushes see Laser Part No. 8860.
- Ensure the force screw is lubricated with clean molybdenum disulphide grease.
- · Not for use with impact tools.
- For earlier E chassis BMW bushes see Laser Part No. 8406.