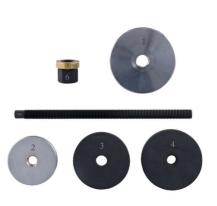

## **Bush Removal & Fitting Tool - for BMW Rear Differential**

The rear differential on the late model F chassis BMW's have 3 mounting bushes, 2 front and 1 rear. The 8857 is designed to allow for the safe removal and fitting of the rear differential mounting bush.

## **Additional Information**

- Applications include: BMW 7 Series (2008 2015), 6 Series (2011 2018), 5 Series (2009 2017), 5 Series (2010 2017).
- Equivalent to OEM 33 0 030, Use in accordance with OEM instructions. for differential front bushes see Laser Part No. 8860.
- Ensure the force screw is lubricated with clean molybdenum disulphide grease.
- · Not for use with impact tools.
- For earlier E chassis BMW bushes see Laser Part No. 8406.